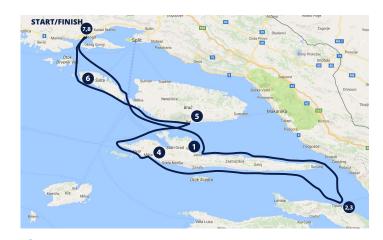

## WINE TASTING ROUTE PACKAGE\*\*:

- 1 1st day (Saturday) [Kaštela/Trogir Jelsa]
  - Check in and registration in Marina Kaštela/Baotić, leave Kaštela/ Trogir latest at 14:00. Wine tasting Duboković and dinner at Napoleon konoba on Hvar. Approximate distance 4,5 hours.
- 2nd day (Sunday) [Jelsa Trpanj]
  - Wine tasting Carić in Vrboska (by taxi) and Tomić in Jelsa (by taxi), dinner Trpanj at Tuna bar on Pelješac. Approximate distance 5 hours.
- 3 3th day (Monday) [Trpanj Trpanj]
  - Wine tasting Korta Katarina, Skaramuča, Matuško, Saints Hills (by taxi), dinner Trpanj at Tuna bar on Pelješac.
- 4th day (Tuesday) [Trpanj Milna Hvar]
  - Wine tasting Zlatan Otok, dinner at Konoba Kotin on Hvar. Approximate distance 5 hours.
- 5 5th day (Wednesday) [Milna Hvar Bol]
  - Wine tasting Stina, dinner at Taverna Riva on Brač. Approximate distance 3 hours.
- 6 6th day (Thursday) [Bol Šišmiš]
  - Wine tasting in Šišmiš wine Bar, dinner at Šišmiš food and wine bar on Šolta. Approximate distance 3 hours.

- 7th day (Friday) [Šišmiš Kaštela/Trogir]
  - Sailing back to Marina Kaštela/Baotić and dinner at Bimbiana/ Restaurant mainland. Approximate distance 3 hours.
- 8 8th day (Saturday) [Kaštela/Trogir Kaštela/Trogir]
  - Check out till 8:30 in Marina Kaštela/Baotić.